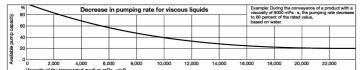

tion**

Max. capacity: 275 litres / min.

Discharge capacity can be adjusted from 0 - 100%

Max. pressure: 10 bars

Max. Air consumption: 2400 litres / min.

Air inlet connection: 1/2"

Air-valve type: Excentrical (patented)
Max.operating temperature: 85' Celsius

Max. Particle sizes: 12 mm

Dairy fluid connection: 51 mm according to SMS, DIN or Tri-clover

Principles: Self-priming and can be run dry Pumpbody: Chem-nickled Aluminium Easy clamp assemble & dissemble system

Cleaning: Sterilized by autoclave or "CIP" cleaned upto 130 'C

Special Design: Meets requirements of food and pharmaceutical industry

Weight: 32 Kg

#### Wetted parts

Pump body: Polished Stainless Steel SIS 2343 Manifolds: Polished Stainless Steel SIS 2343







# Thaishir Anna Anmas



## **Datasheet P48 Series**