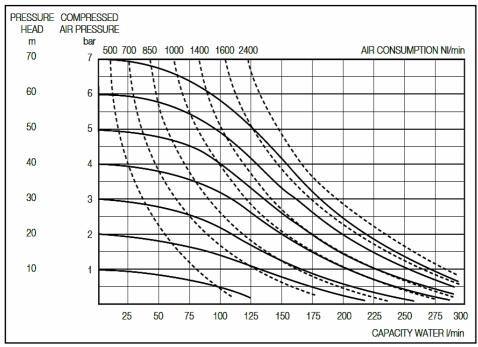

#### **General information**

Max. capacity: 275 litres / min.

Discharge capacity can be adjusted from 0 - 100%

Max. pressure: 10 bars

Max. Air consumption: 2400 litres / min.

Air inlet connection: 1/2"

Air-valve type: Excentrical (patented)
Max.operating temperature: 85' Celsius