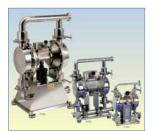

### **Stainless Steel Hygienic AODD Pump**

#### **General information**

Max. capacity: 275 litres / min.

Discharge capacity can be adjusted from 0 - 100%

Max. pressure: 10 bars

Max. Air consumption: 2400 litres / min.

Air inlet connection: 1/2"

Air-valve type: Excentrical (patented)
Max.operating temperature: 85' Celsius

Max. Particle sizes: 12 mm

Dairy fluid connection: 51 mm according to SMS, DIN or Tri-clover

Principles: Self-priming and can be run dry Pumpbody: Chem-nickled Aluminium Easy clamp assemble & dissemble system

Cleaning: Sterilized by autoclave or "CIP" cleaned upto 130 'C

Special Design: Meets requirements of food and pharmaceutical industry

Weight: 32 Kg

#### Wetted parts

Pump body: Polished Stainless Steel SIS 2343 Manifolds: Polished Stainless Steel SIS 2343