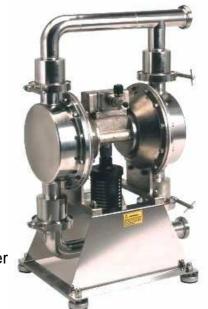

### **Stainless Steel Hygienic AODD Pump**

#### **General information**

Max. capacity: 275 litres / min.

Discharge capacity can be adjusted from 0 - 100%

Max. pressure: 10 bars

Max. Air consumption: 2400 litres / min.

Air inlet connection: 1/2"

Air-valve type: Excentrical (patented)
Max.operating temperature: 85' Celsius

Max. Particle sizes: 12 mm

Dairy fluid connection: 51 mm according to SMS, DIN or Tri-clover

Principles: Self-priming and can be run dry Pumpbody: Chem-nickled Aluminium Easy clamp assemble & dissemble system

Cleaning: Sterilized by autoclave or "CIP" cleaned upto 130 'C

Special Design: Meets requirements of food and pharmaceutical industry

Weight: 32 Kg

#### Wetted parts

Pump body: Polished Stainless Steel SIS 2343 Manifolds: Polished Stainless Steel SIS 2343