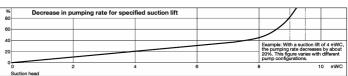

on**

Max. capacity: 275 litres / min.

Discharge capacity can be adjusted from 0 - 100%

Max. pressure: 10 bars

Max. Air consumption: 2400 litres / min.

Air inlet connection: 1/2"

Air-valve type: Excentrical (patented)
Max.operating temperature: 85' Celsius

Max. Particle sizes: 12 mm

Dairy fluid connection: 51 mm according to SMS, DIN or Tri-clover

Principles: Self-priming and can be run dry Pumpbody: Chem-nickled Aluminium Easy clamp assemble & dissemble system

Cleaning: Sterilized by autoclave or "CIP" cleaned upto 130 'C

Special Design: Meets requirements of food and pharmaceutical industry

Weight: 32 Kg

#### Wetted parts

Pump body: Polished Stainless Steel SIS 2343 Manifolds: Polished Stainless Steel SIS 2343







# Thaishir Anna Anmas



## **Datasheet P48 Series**