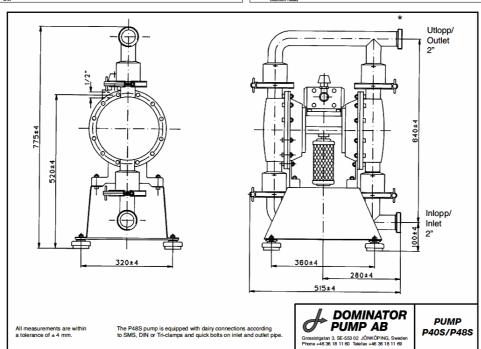

Max. Particle sizes: 12 mm

Dairy fluid connection: 51 mm according to SMS, DIN or Tri-clover

Principles: Self-priming and can be run dry Pumpbody: Chem-nickled Aluminium Easy clamp assemble & dissemble system